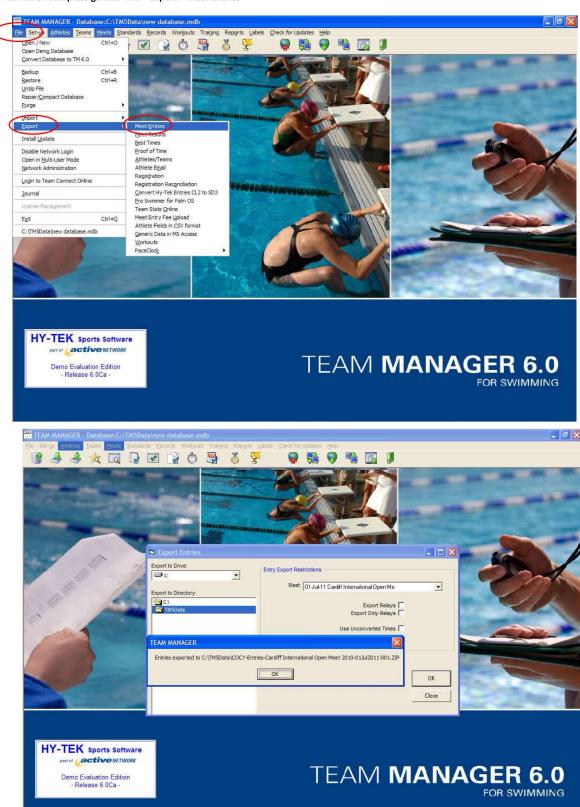

- 18. You can print reports in the reports menu.
- 19. When complete go into 'File > Export > Meet Entries

15. Email the meet entries to the meet email address on the entry pack. Don't forget that Entries Will Not Be Processed Until Full Payment Is Received