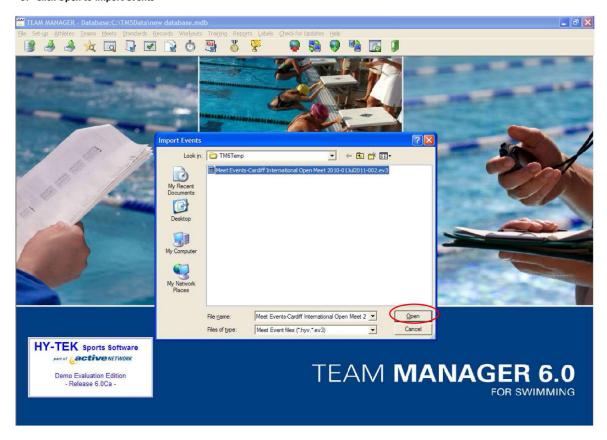

#### 7. Select meet file and Open

8. Open 'File >Import > Meet Events'

8. The file will automatically be unzipped to TM5Temp directory. Select file and click Open

#### 9. Click Open to import events