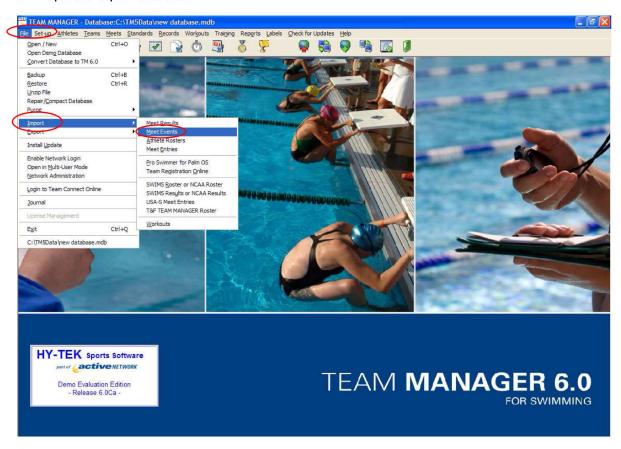

#### 7. Select meet file and Open

8. Open 'File >Import > Meet Events'

8. The file will automatically be unzipped to TM5Temp directory. Select file and click Open