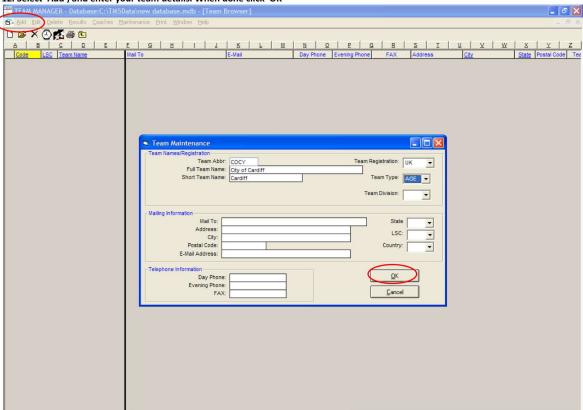

### 10. Click OK

- 11. Once done, click on 'Teams'
- 12. Select 'Add', and enter your team details. When done click 'OK'

13. You will be able to see your team in the list. Select 'Exit this form' and go back to home screen.