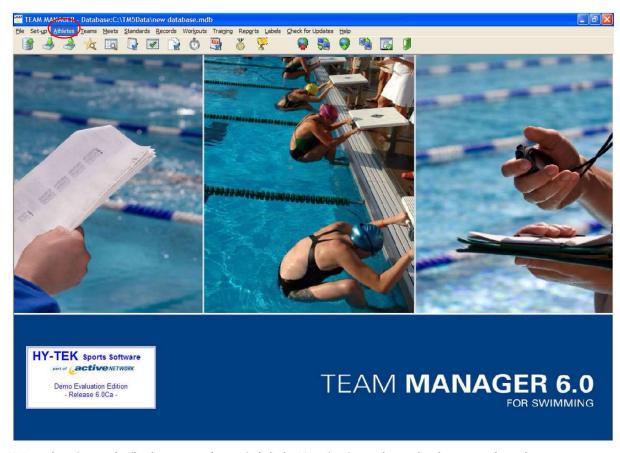

14. Click on Athletes and Add.

15. Input the swimmers details. Please ensure that you include the ASA swimming number, so that the meet results can be sent to British Swimming for inclusion on the Rankings database