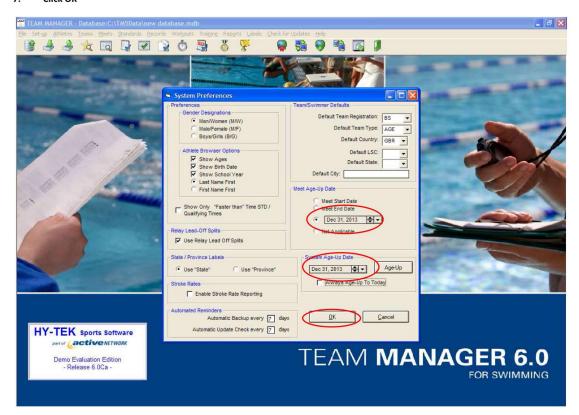

5. Select Default Team Registration as UK, Default Team Type as AGE and Default Country as GBR. Click 'OK'

- 6. Set Meet Age Up Date by entering any date. Set System Age Up Date to any date. (these aren't important you just can't proceed until this is done)
- 7. Click OK

#### 7. Select meet file and Open

8. Open 'File >Import > Meet Events'

8. The file will automatically be unzipped to TM5Temp directory. Select file and click Open