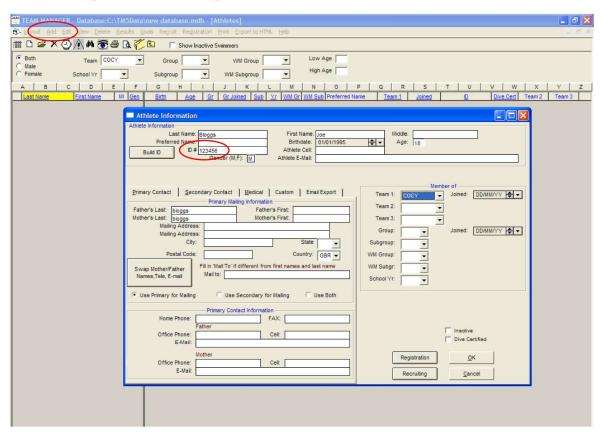

14. Click on Athletes and Add.

15. Input the swimmers details. Please ensure that you include the ASA swimming number, so that the meet results can be sent to British Swimming for inclusion on the Rankings database