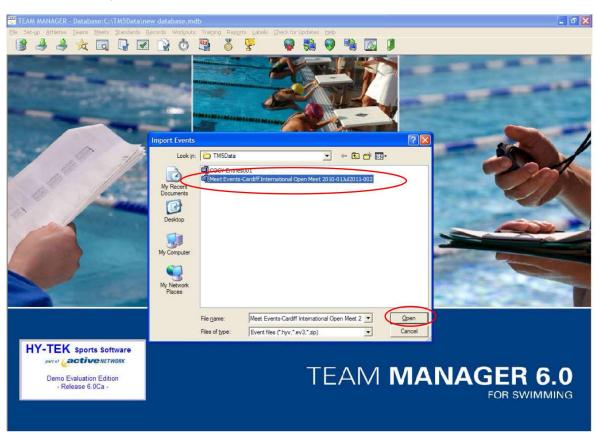

#### 7. Select meet file and Open

8. Open 'File >Import > Meet Events'

8. The file will automatically be unzipped to TM5Temp directory. Select file and click Open

#### 9. Click Open to import events