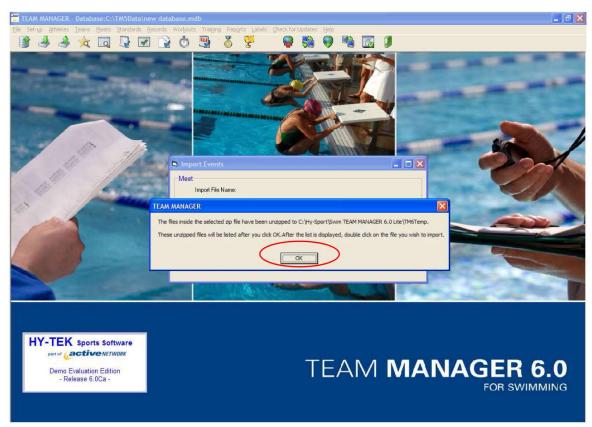

#### 7. Select meet file and Open

8. Open 'File >Import > Meet Events'

8. The file will automatically be unzipped to TM5Temp directory. Select file and click Open