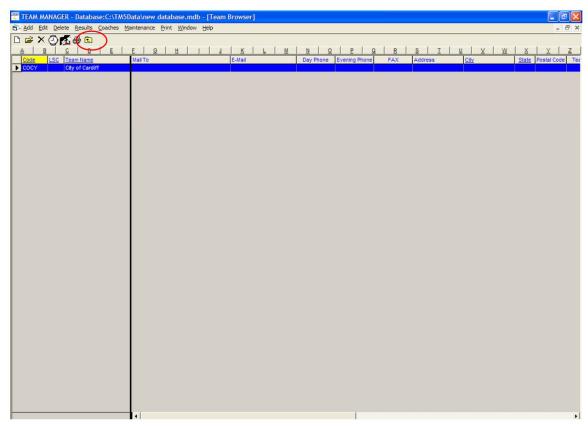

### 10. Click OK

- 11. Once done, click on 'Teams'
- 12. Select 'Add', and enter your team details. When done click 'OK'

13. You will be able to see your team in the list. Select 'Exit this form' and go back to home screen.