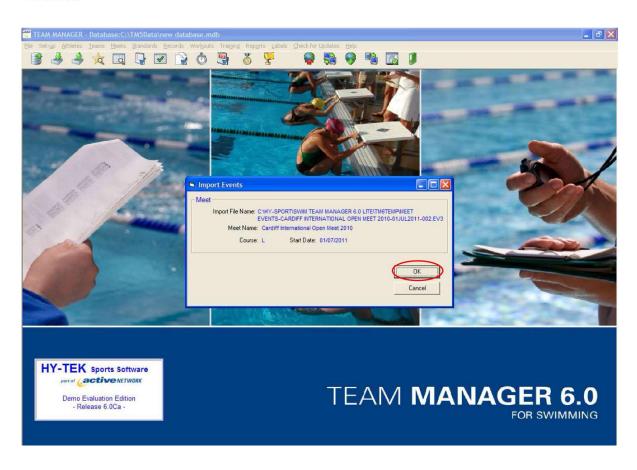

#### 9. Click Open to import events

### 10. Click OK

- 11. Once done, click on 'Teams'
- 12. Select 'Add', and enter your team details. When done click 'OK'

13. You will be able to see your team in the list. Select 'Exit this form' and go back to home screen.