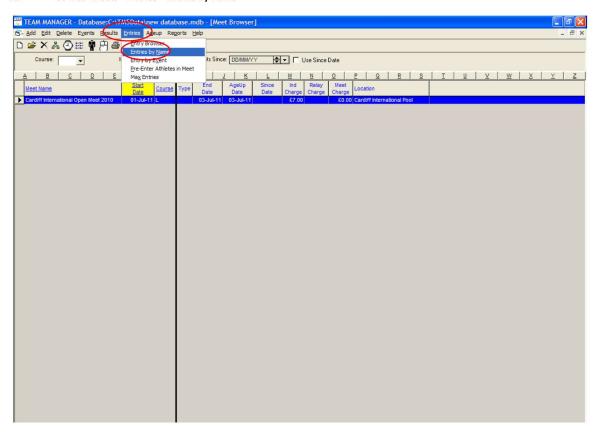

16. Go into 'Meets > Entries > Entries by Name'

17. Select the swimmer, and enter the times in the custom time field for each event. Repeat this for every athlete. If entering a short course time type 'S' after the time.