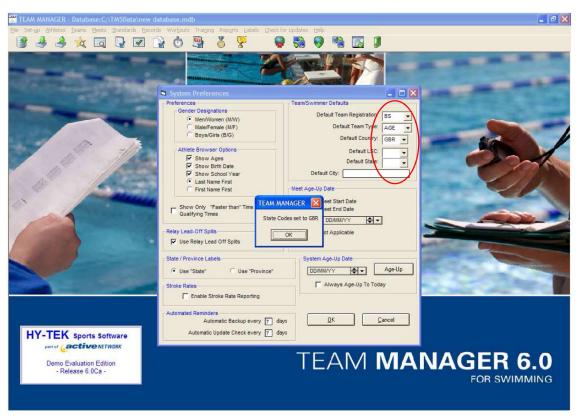

5. Select Default Team Registration as UK, Default Team Type as AGE and Default Country as GBR. Click 'OK'

- 6. Set Meet Age Up Date by entering any date. Set System Age Up Date to any date. (these aren't important you just can't proceed until this is done)
- 7. Click OK