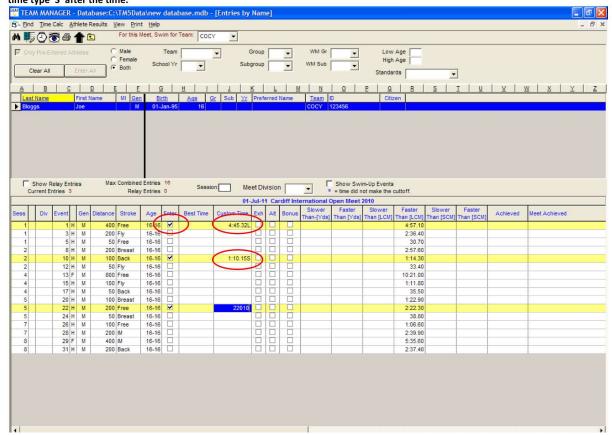

16. Go into 'Meets > Entries > Entries by Name'

17. Select the swimmer, and enter the times in the custom time field for each event. Repeat this for every athlete. If entering a short course time type 'S' after the time.