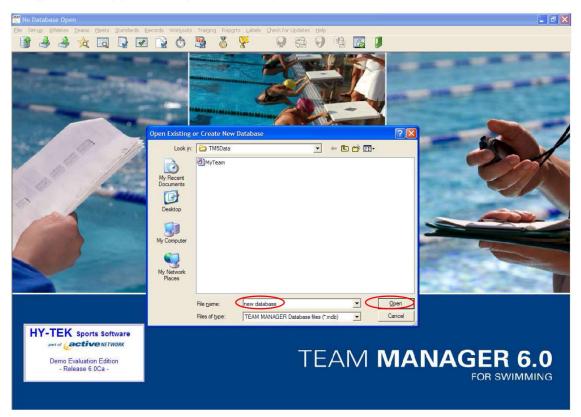

## **Click Run or Save**

- 2. Open TMLite
- 3. If you have used TMlite before go to step 8.
- 3a. If this is the first time you have used TMLite, then go into 'FILE > Open /New

4. Type in a filename (eg new database) and then click on 'open'